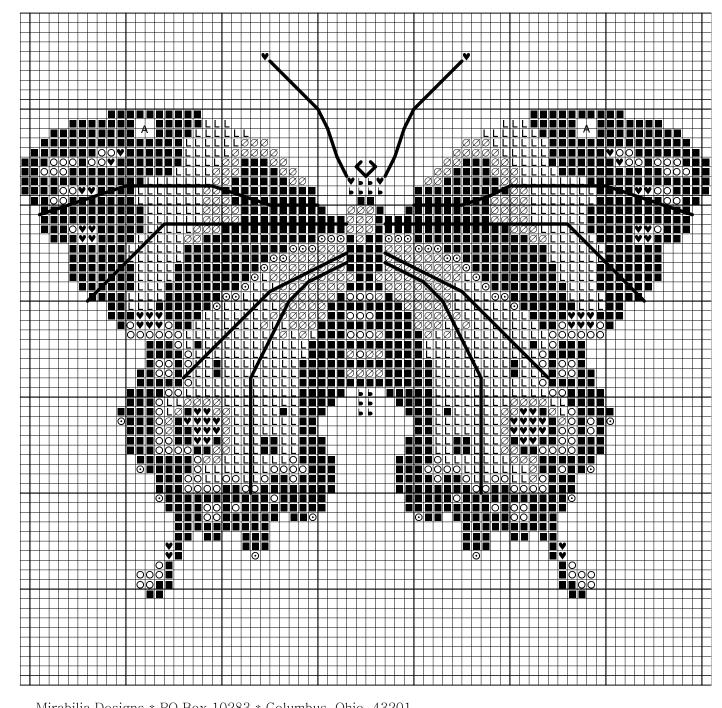

## "Gold Butterfly"

Stitched on 32 count Natural Linen by Wichelt Imports. Stitched area is 4 1/2" x 3 3/4" with a stitch count of 72 x 57. Stitched (2 over 2). DMC floss used.

## DMC Floss

**3371** 

Beads by Mill Hill

| 0       | 02011 |
|---------|-------|
| $\odot$ | 10041 |
| ¥       | 03056 |
| А       | 13007 |

Kreinik Metallic Thread Very Fine (#4) Braid (one strand)

| 085  |
|------|
| 002J |
| 027  |
|      |

Stitching Instructions

Backstitch veins in wings, mouth, and antennae with 2 strands 3371. Attach Crystal Treasure with a 03056 bead.

"Gold Butterfly" by Nora Corbett Copyright © 2005 Mirabilia Designs. All rights reserved. This design may be reproduced but not kitted or sold.