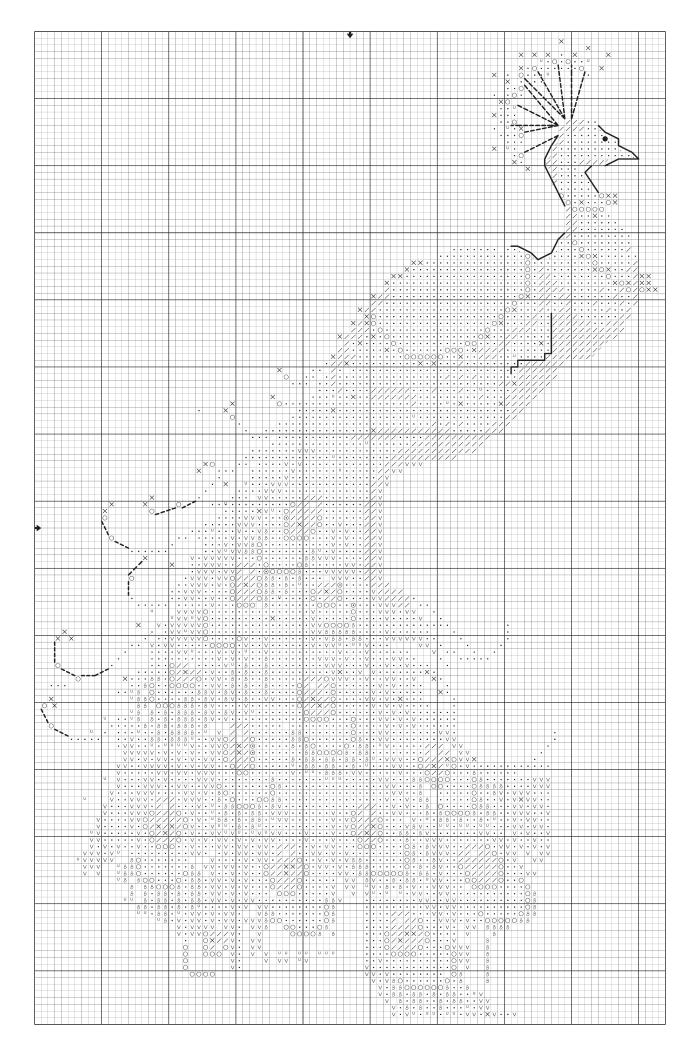

## Mirabilia Designs Peacock

"Peacock" by Nora Corbett MDC24

Stitched on Touch of Blue Linen 32 count (65-303) -or- Tropical Blue Aida 16 count (357-274) by Wichelt Imports Stitched area 5.75" w x 9.125" h with a stitch count of 92 w x 146 h. Stitched 2 over 2.

| DMC FLOSS     | CARON<br>WATERLILIES | MILL HILL<br>BEADS |
|---------------|----------------------|--------------------|
| 8 930         | V 083                | 00479              |
| <b>B</b> 5000 | / 106                | U 00525            |
|               |                      | × 02010            |
|               |                      | <b>1</b> 0009      |

## Stitching Instructions

Cross stitch with two strands DMC floss.

---- one strand DMC B5200.....feathers
---- one strand DMC 930.....neck, face, and wing

Stoddard, WI 54658 www.wichelt.com - www.mirabilia.com